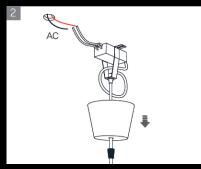

# INSTALLATION

- 1. UNSCREW THE LUG UNDERNEATH THE FLANGE
- 2. PULL DOWN THE FLANGE AND CONNECT + / WIRES
- 3. FIX THE MOUNT ON THE CEILING WITH TWO CREW BOLTS
- 4 FIX THE FLANGE WITH THE LUG

Applelec Unit 1 Wharfedale Business Park Shetcliffe Lane BD4 9RW