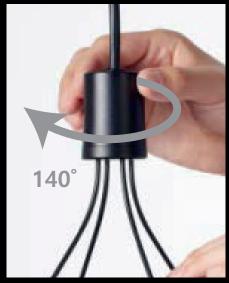

# 280° tilt, 140° twist function

IN ADDITION TO ITS DECORATIVE ASPECTS, THE OLED CLASSIC PROVIDES FUNCTIONALITYTHROUGH ITS "TILT & TWIST" OPTION, ENABLING DIRECTIONAL LIGHT AS WELL AS THE FREEDOM TO ADJUST BETWEEN DIRECT/INDIRECT LIGHT.

280° TILT (140° + 140°)

140° TWIST