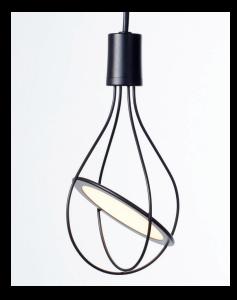

# OLED CLASSIC.

PENDANT LUMINAIRE

MODERN DESIGN REMINISCENT OF THE INCANDESCENT LIGHT BULB

# ELEGANT YET CONTEMPORARY, THIS IS THE NEW 'CLASSIC'.

THE OLED CLASSIC IS A RE-IMAGINATION OF THE INCANDESCENT LIGHT BULB, BUT WITHOUT THE DISCOMFORT OF GLARE AND HEAT, WITHOUT THE HAZARDOUS MATERIALS, AND AT A MUCH HIGHER EFFICIENCY.

ELEGANT YET CONTEMPORARY, THIS IS THE NEW 'CLASSIC'.