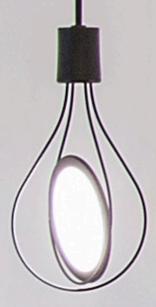

# OLED CLASSIC.

PENDANT LUMINAIRE

MODERN DESIGN REMINISCENT OF THE INCANDESCENT LIGHT BULB

# ELEGANT YET CONTEMPORARY, THIS IS THE NEW 'CLASSIC'.

THE OLED CLASSIC IS A RE-IMAGINATION OF THE INCANDESCENT LIGHT BULB, BUT WITHOUT THE DISCOMFORT OF GLARE AND HEAT, WITHOUT THE HAZARDOUS MATERIALS, AND AT A MUCH HIGHER EFFICIENCY.

## **STRUCTURE**

# SPECIFICATIONS

SINGLE FRAME DOUBLE FRAME DIMENSIONS

| Model                        | Single Frame    | Double Frame |
|------------------------------|-----------------|--------------|
| Power Consumption            | 3W              |              |
| Luminous Flux                | 150lm           |              |
| Operating Voltage            | DC 6.5V / 0.46A |              |
| Colour Temperature           | 3000K           |              |
| CRI                          | 90Ra            |              |
| Dimensions (length x height) | 130 x 244mm     |              |