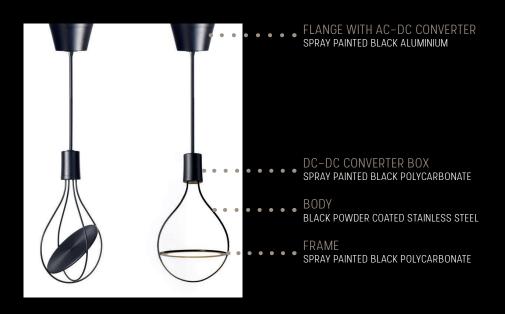

## **STRUCTURE**

# SPECIFICATIONS

SINGLE FRAME DOUBLE FRAME DIMENSIONS

| Model                        | Single Frame    | Double Frame |
|------------------------------|-----------------|--------------|
| Power Consumption            | 3W              |              |
| Luminous Flux                | 150lm           |              |
| Operating Voltage            | DC 6.5V / 0.46A |              |
| Colour Temperature           | 3000K           |              |
| CRI                          | 90Ra            |              |
| Dimensions (length x height) | 130 x 244mm     |              |

Light Source OLED Panel [LL043RC1-63P1-0Y1]