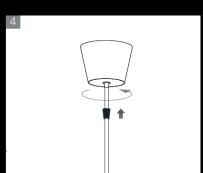

OUBLE FRAME DIMENSIONS

| Model                        | Single Frame    | Double Frame |
|------------------------------|-----------------|--------------|
| Power Consumption            | 3W              |              |
| Luminous Flux                | 150lm           |              |
| Operating Voltage            | DC 6.5V / 0.46A |              |
| Colour Temperature           | 3000K           |              |
| CRI                          | 90Ra            |              |
| Dimensions (length x height) | 130 x 244mm     |              |

Light Source OLED Panel [LL043RC1-63P1-0Y1]



# INSTALLATION





- 1. UNSCREW THE LUG UNDERNEATH THE FLANGE
- 2. PULL DOWN THE FLANGE AND CONNECT + / WIRES
- 3. FIX THE MOUNT ON THE CEILING WITH TWO CREW BOLTS
- 4 FIX THE FLANGE WITH THE LUG





Applelec Unit 1 Wharfedale Business Park Shetcliffe Lane BD4 9RW

01274 774477 www.designwitholed.co.uk