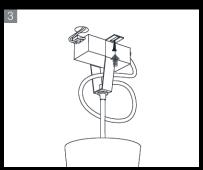

DOUBLE FRAME DIMENSIONS

| Model                        | Single Frame    | Double Frame |
|------------------------------|-----------------|--------------|
| Power Consumption            | 3W              |              |
| Luminous Flux                | 150lm           |              |
| Operating Voltage            | DC 6.5V / 0.46A |              |
| Colour Temperature           | 3000K           |              |
| CRI                          | 90Ra            |              |
| Dimensions (length x height) | 130 x 244mm     |              |

Light Source OLED Panel [LL043RC1-63P1-0Y1]



# INSTALLATION





- 1. UNSCREW THE LUG UNDERNEATH THE FLANGE
- 2. PULL DOWN THE FLANGE AND CONNECT + / WIRES
- 3. FIX THE MOUNT ON THE CEILING WITH TWO CREW BOLTS
- 4 FIX THE FLANGE WITH THE LUG





Applelec Unit 1 Wharfedale Business Park Shetcliffe Lane BD4 9RW

01274 774477 www.designwitholed.co.uk