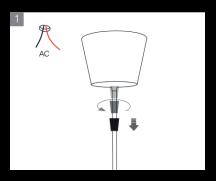

# INSTALLATION

- 1. UNSCREW THE LUG UNDERNEATH THE FLANGE
- 2. PULL DOWN THE FLANGE AND CONNECT + / WIRES
- 3. FIX THE MOUNT ON THE CEILING WITH TWO CREW BOLTS
- 4 FIX THE FLANGE WITH THE LUG

Applelec Unit 1 Wharfedale Business Park Shetcliffe Lane BD4 9RW