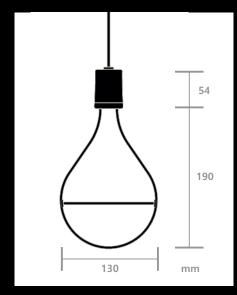

# SPECIFICATIONS

SINGLE FRAME DOUBLE FRAME DIMENSIONS

| Model                        | Single Frame    | Double Frame |
|------------------------------|-----------------|--------------|
| Power Consumption            | 3W              |              |
| Luminous Flux                | 150lm           |              |
| Operating Voltage            | DC 6.5V / 0.46A |              |
| Colour Temperature           | 3000K           |              |
| CRI                          | 90Ra            |              |
| Dimensions (length x height) | 130 x 244mm     |              |