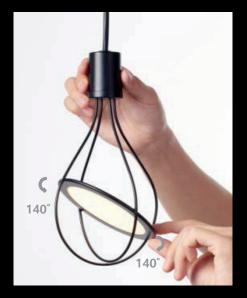

# 280° tilt, 140° twist function

IN ADDITION TO ITS DECORATIVE ASPECTS, THE OLED CLASSIC PROVIDES FUNCTIONALITYTHROUGH ITS "TILT & TWIST" OPTION, ENABLING DIRECTIONAL LIGHT AS WELL AS THE FREEDOM TO ADJUST BETWEEN DIRECT/INDIRECT LIGHT.

280° TILT (140° + 140°)

140° TWIST