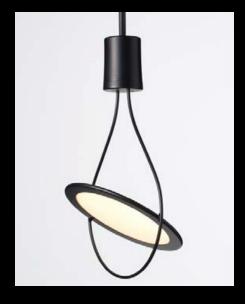

# OLED CLASSIC.

PENDANT LUMINAIRE

MODERN DESIGN REMINISCENT OF THE INCANDESCENT LIGHT BULB

# ELEGANT YET CONTEMPORARY, THIS IS THE NEW 'CLASSIC'.

THE OLED CLASSIC IS A RE-IMAGINATION OF THE INCANDESCENT LIGHT BULB, BUT WITHOUT THE DISCOMFORT OF GLARE AND HEAT, WITHOUT THE HAZARDOUS MATERIALS, AND AT A MUCH HIGHER EFFICIENCY.

ELEGANT YET CONTEMPORARY, THIS IS THE NEW 'CLASSIC'.