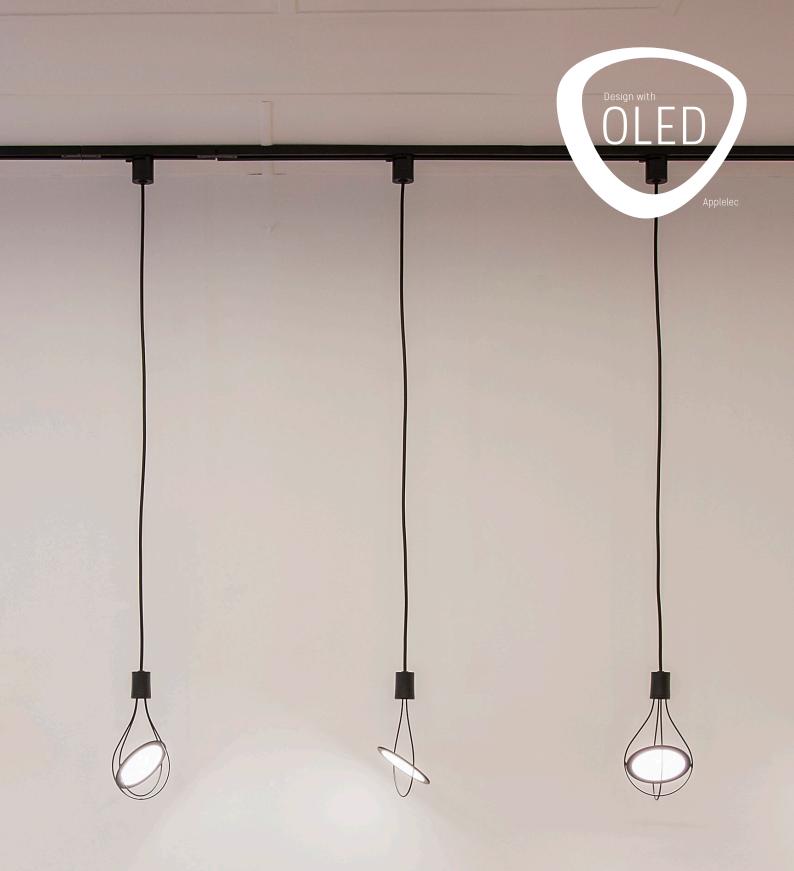

# OLED CLASSIC.

PENDANT LUMINAIRE

MODERN DESIGN REMINISCENT OF THE INCANDESCENT LIGHT BULB

# ELEGANT YET CONTEMPORARY, THIS IS THE NEW 'CLASSIC'.

THE OLED CLASSIC IS A RE-IMAGINATION OF THE INCANDESCENT LIGHT BULB, BUT WITHOUT THE DISCOMFORT OF GLARE AND HEAT, WITHOUT THE HAZARDOUS MATERIALS, AND AT A MUCH HIGHER EFFICIENCY.

# 280° tilt, 140° twist function

IN ADDITION TO ITS DECORATIVE ASPECTS, THE OLED CLASSIC PROVIDES FUNCTIONALITYTHROUGH ITS "TILT & TWIST" OPTION, ENABLING DIRECTIONAL LIGHT AS WELL AS THE FREEDOM TO ADJUST BETWEEN DIRECT/INDIRECT LIGHT.

280° TILT (140° + 140°)

140° TWIST